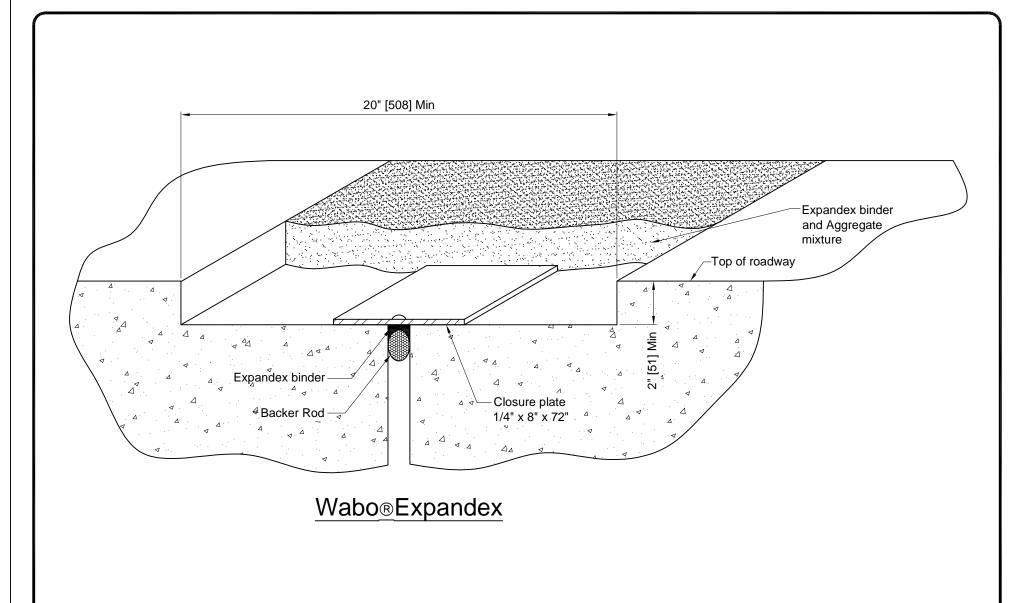

PROJECT NAME:

PROJECT LOCATION:

DRAWING DESCRIPTION:

Wabo®Expandex Asphaltic Plug Joint

DATE: 5-21-24

Watson Bowman

Watson Bowman Acme 95 Pineview Drive Amherst, NY 14228 phone: (716) 691-7566 fax: (716) 691-9239 www.watsonbowmanacme.com