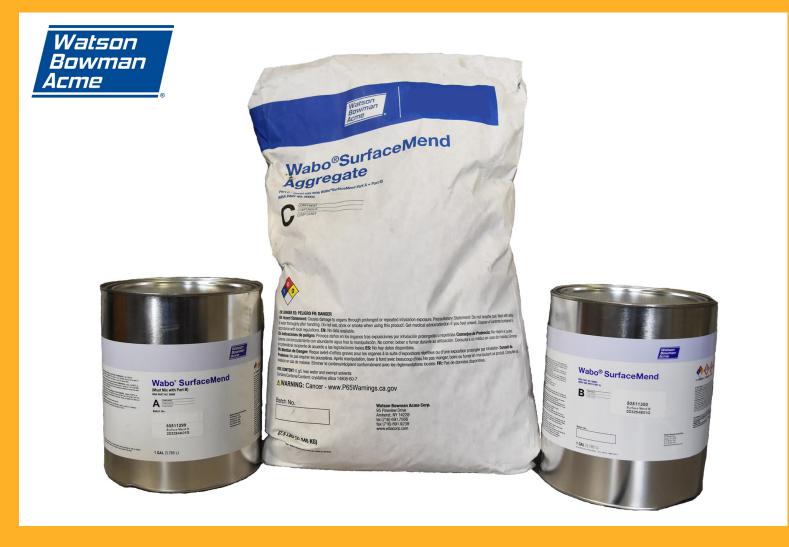

# **Wabo®SurfaceMend**

#### **DESCRIPTION**

Wabo®SurfaceMend is a two (2) part specially formulated epoxy polymer concrete system designed for use in exterior applications on bridges and airport runways. Multiple units can be mixed in larger batches for higher working volumes, all while maintaining industry—leading compressive strength.