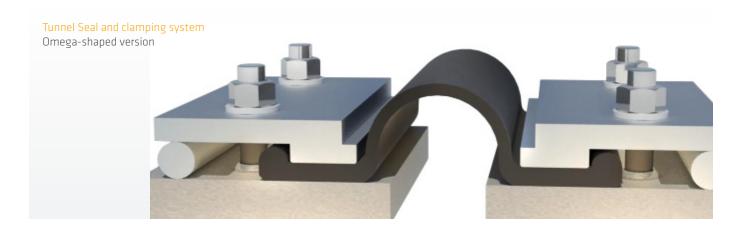

# Tunnel Sealing Systems

WBA is a proud supplier of the complete Omega-shaped Tunnel Seal system.

We proudly design and fabricate our clamping system in the United States, reducing lead times on your project.

The WBA Tunnel Seal is capable of taking on large multidirectional movements while withstanding high water pressure. This is an ideal solution for both immersed and bored tunnels as well as aqueducts and more.

#### **FEATURES**

- Up to 125 year design life with little to no
- For new tunnels or rehab of existing tunnels
- Withstands high water pressure
- Accommodates large movements in all directions