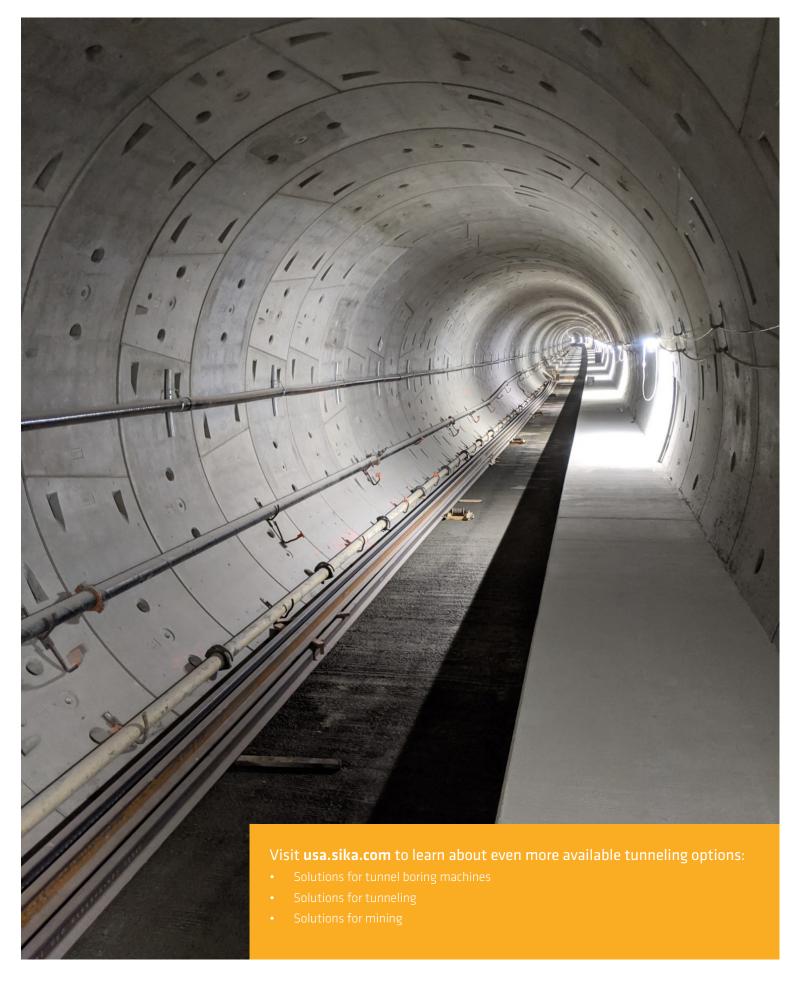

# Tunnel Sealing Systems

WBA is a proud supplier of the complete Omega-shaped Tunnel Seal system.

We proudly design and fabricate our clamping system in the United States, reducing lead times on your project.

The WBA Tunnel Seal is capable of taking on large multidirectional movements while withstanding high water pressure. This is an ideal solution for both immersed and bored tunnels as well as aqueducts and more.

#### **APPLICATIONS**

- Station to Tube connections
- Caissons
- Cross passage connection
- Rasements
- Underpasses
- Diaphragm walls
- Foundations
- Joints in structure with large movements or high

Watson Bowman Acme's Tunnel Seal clamping system is fabricated in the United States and meets Buy America guidelines