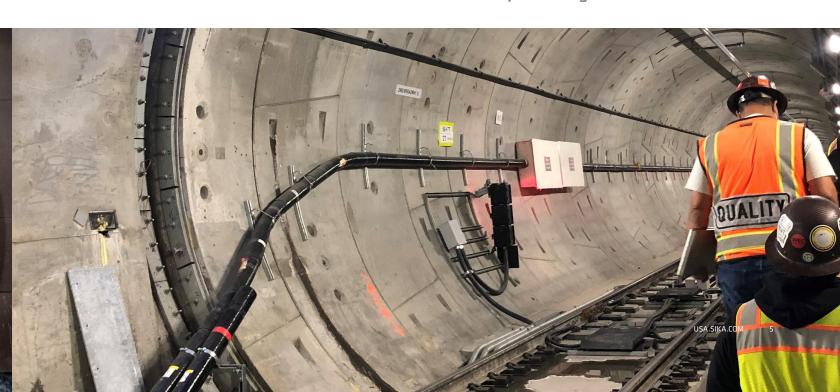

# Tunnel Sealing Systems

WBA is a proud supplier of the complete Omega-shaped Tunnel Seal system.

We proudly design and fabricate our clamping system in the United States, reducing lead times on your project.

The WBA Tunnel Seal is capable of taking on large multidirectional movements while withstanding high water pressure. This is an ideal solution for both immersed and bored tunnels as well as aqueducts and more.

#### Regional Connector Transit Project

Los Angeles, CA

Problem: Congested roadways in LA give way to underground transportation solutions in seismic zones.

Solution: 3 new stations were built for this \$1.756M project which WBA provided 13 Tunnel seals.