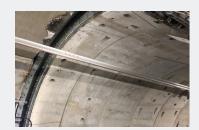

# Tunnel Sealing Systems

WBA is a proud supplier of the complete Omega-shaped Tunnel Seal system.

We proudly design and fabricate our clamping system in the United States, reducing lead times on your project.

The WBA Tunnel Seal is capable of taking on large multidirectional movements while withstanding high water pressure. This is an ideal solution for both immersed and bored tunnels as well as aqueducts and more.