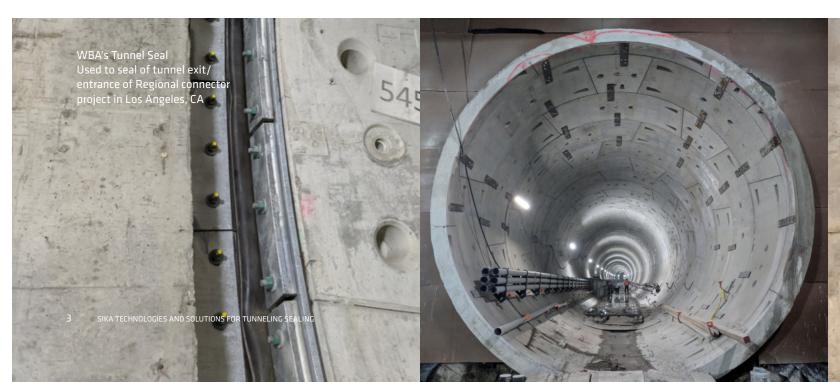

# Tunnel Sealing Systems

WBA is a proud supplier of the complete Omega-shaped Tunnel Seal system.

We proudly design and fabricate our clamping system in the United States, reducing lead times on your project.

The WBA Tunnel Seal is capable of taking on large multidirectional movements while withstanding high water pressure. This is an ideal solution for both immersed and bored tunnels as well as aqueducts and more.

#### Regional Connector Transit Project

Los Angeles, CA

Problem: Congested roadways in LA give way to underground transportation solutions in seismic zones.

Solution: 3 new stations were built for this \$1.756M project which WBA provided 13 Tunnel seals.