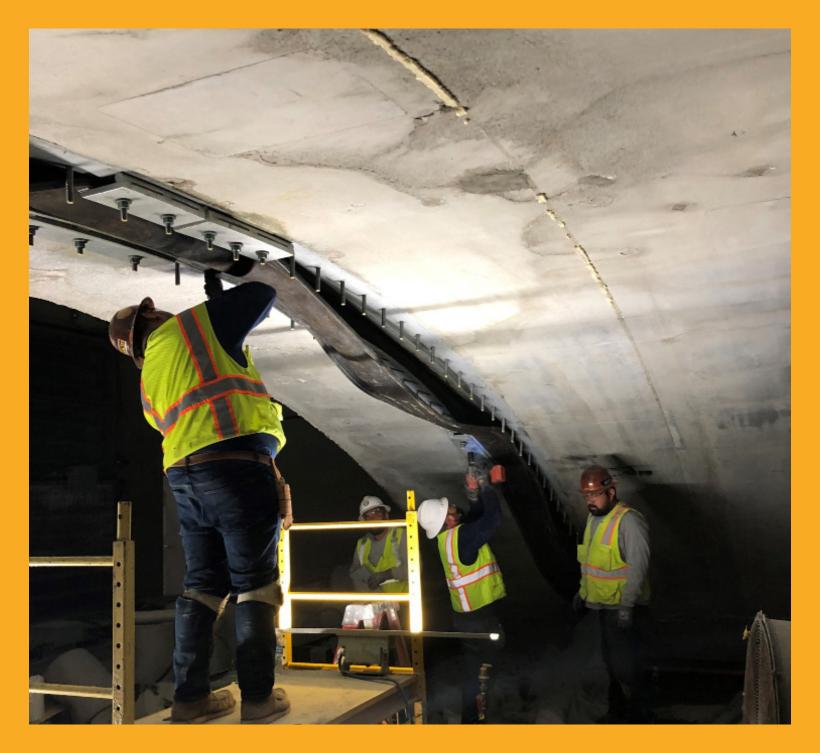

# Tunnel Sealing Systems

WBA is a proud supplier of the complete Omega-shaped Tunnel Seal system.

We proudly design and fabricate our clamping system in the United States, reducing lead times on your project.

The WBA Tunnel Seal is capable of taking on large multidirectional movements while withstanding high water pressure. This is an ideal solution for both immersed and bored tunnels as well as aqueducts and more.

#### **APPLICATIONS**

- Station to Tube connections
- Caissons
- Cross passage connection
- Rasements
- Underpasses
- Diaphragm walls
- Foundations
- Joints in structure with large movements or high

Watson Bowman Acme's Tunnel Seal clamping system is fabricated in the United States and meets Buy America guidelines